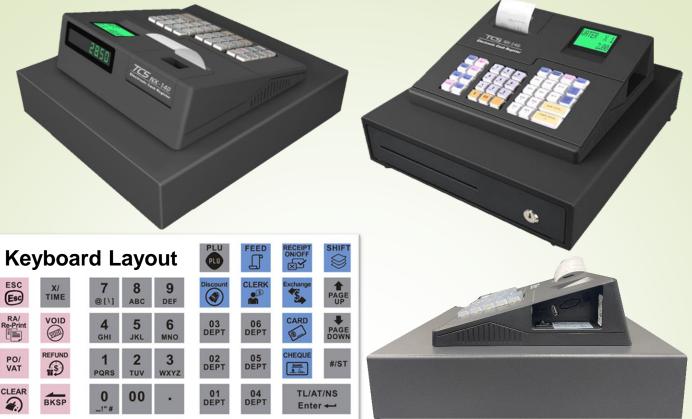

## ELECTRONIC CASH REGISTER NX-140

Professional High efficiency Performance at low-cost

## NX-140

| CPU                    | Cortex-M3                                                                                                                          |
|------------------------|------------------------------------------------------------------------------------------------------------------------------------|
| Printer                | P628RM-101L 58mm thermal printer manual cutter,<br>Printing Speed: 60mm/sec, Easy-loading paper,<br>Roll Paper Diameter: Max 50 mm |
| Operating Display      | 128 x 64 LCD display (5 lines) Front display with back light                                                                       |
| Customer Display       | 8 Digits 7 segment LED Rear Display as standard                                                                                    |
| Keyboard               | 39 Raised keys                                                                                                                     |
| Electronic Journal/PLU | EJ: Max 6,000 lines, PLUs: Max 1,000                                                                                               |
| Department             | Max 32 Department (6 Department key by shift)                                                                                      |
| Clerks/VAT/Tax System  | Clerk: Max 10 cashiers, VAT/Tax Total 4 rates                                                                                      |
| Report                 | Daily Sales, Hourly sales, Monthly sales, PLU, Clerk, EJ Report                                                                    |
| Interface              | 1 x DC Port; 1 x Drawer Port; 1x USB; 1 x SD Card Slot                                                                             |
| Power Supply           | AC switching power adapter:100~240V±10%, DC output 9V                                                                              |
| Cash Drawer            | #33 (5C/4B or 5C/3B) DC9V-24V Dimensions: 330(W) x 370(D) x 81(H)mm                                                                |
| Weight                 | Net Weight: 5.6 kg Gross Weight: 7.5 kg (with Cash Drawer)                                                                         |
| Dimensions             | 330(W) x 370(L) x 166(H)mm with cash drawer                                                                                        |