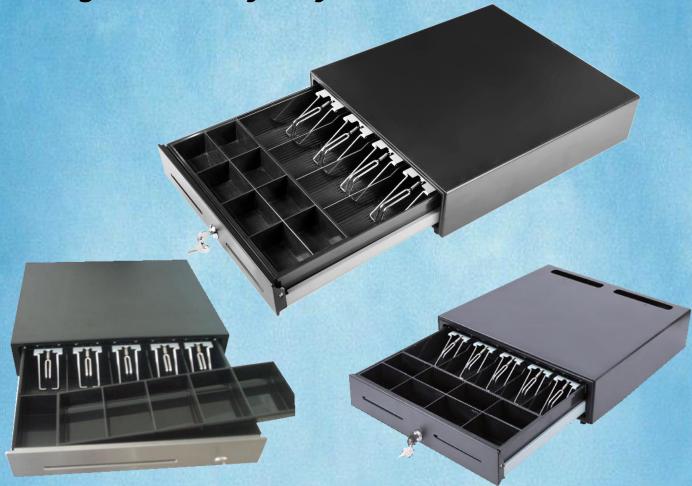

## Full Metal Large Cash Drawer NS-460

Large Size Heavy-Duty Full Metal Cash Drawer

Stainless Steel Front Panel with one media slot is available

Cable storage type is also available

| NS-460 Product Specification |                                                                                                                                           |
|------------------------------|-------------------------------------------------------------------------------------------------------------------------------------------|
| Dimensions                   | 460 (W) x 465 (D) x 100/114 (H) mm Net Weight: 9.0kg                                                                                      |
| Cash Tray                    | 5 bill Metal wire and 5 /8coin removable cash tray, Metal Wire Gripper as standard.                                                       |
| Front panel                  | SPCC cold rolling steel plate shell and SECC-N5 electroplating zinc under plate Stainless Steel Front Panel with one media slot as option |
| Lock key                     | 3-Position Lock Key (Neutral, Manual Lock and Manual Open)                                                                                |
| Solenoid                     | DC12V or 24V RJ11(6P/4C) / 12(6P/6C) with Micro Switch and any kinds connector requested by customers available.                          |
| Durability                   | MCBF 1,000,000 over cycles                                                                                                                |
| Color                        | Black, White and Dark Gray as standard                                                                                                    |